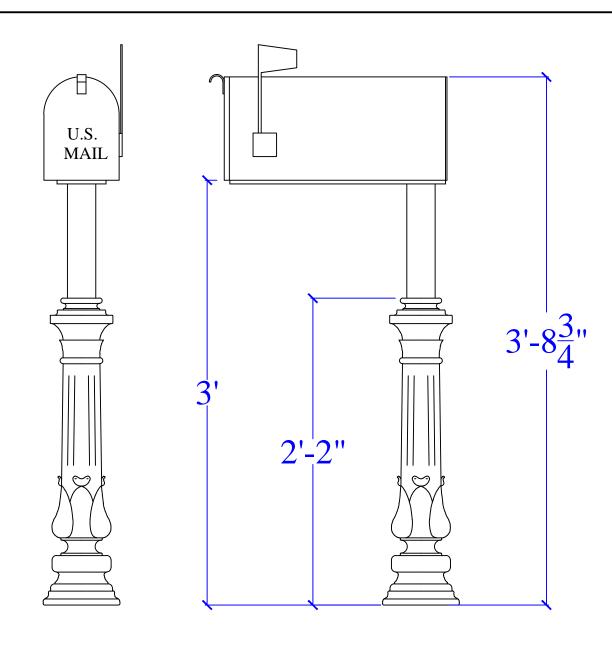

| LIGHT:   | MBS-300 | DATE: | APP.BY: | J.D. |
|----------|---------|-------|---------|------|
| BRACKET: |         |       | REV.    |      |